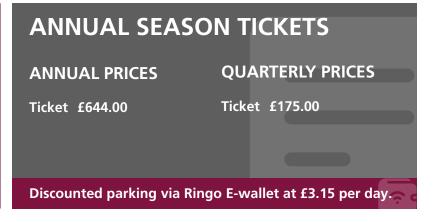

#### **ANNUAL SEASON TICKETS**

**ANNUAL PRICES** 

| Group B | £3,128.00 | Group B | £850.00 |
|---------|-----------|---------|---------|
| Group D | £1,343.00 | Group D | £365.00 |
| Group E | £644.00   | Group E | £175.00 |
| Group F | £275.00   | Group F | £75.00  |

**QUARTERLY PRICES**

#### **SEASON TICKETS**

**ANNUAL PRICES** 

| Group B | £3,128.00 | Group B | £850.00 |
|---------|-----------|---------|---------|
| Group D | £1,343.00 | Group D | £365.00 |
| Group E | £644.00   | Group E | £175.00 |
| Group F | £275.00   | Group F | £75.00  |